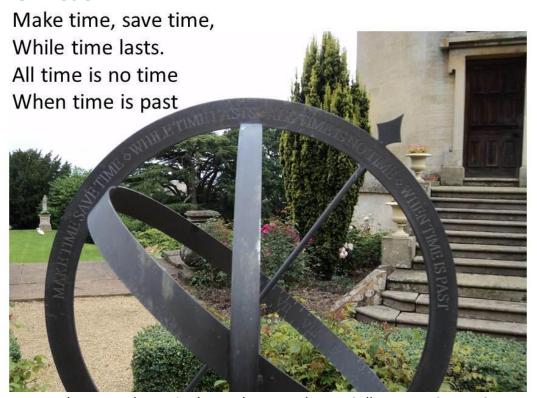

#### Some Wisdom:

Words on a sculpture in the garden at Harlaxton College, UK. Steven Stone.