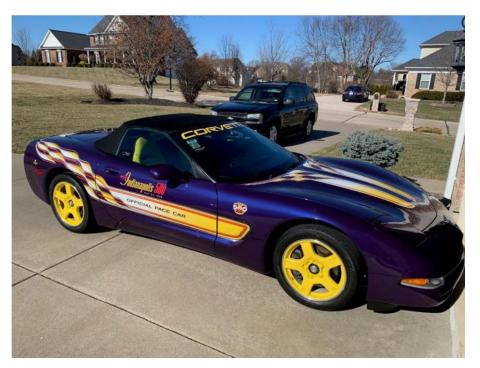

#### For Sale: 1998 Indy 500 Pace Car Replica, 6-Speed Manual

1998 Chevrolet Corvette convertible Limited Edition. 1163 Indy Pace Car edition (RPO Code Z4C) produced to commemorate the pace car for the 1998 running of the Indianapolis 500. One owner Corvette has only 16,900 miles on the odometer. Recently NCRS Judged 99.2 out of 100 points Corvette. All documentation available.

Radar Blue and Yellow Indy 500 Graphics. Powered by a 5.7-liter LS1 V8 rated at 345 horsepower. Equipped with **T56 6-speed manual w/self-adjusting** hydraulic clutch.

The interior of the Pace Car Pkg included upgraded Radio Yellow accented leather seats. Corvette-branded instrumentation consists of a 200-mph speedometer a tachometer with a 6k-rpm redline and gauges for oil pressure coolant temperature voltage and fuel level. The car is equipped with the Active Handling Package four-wheel independent suspension and four-wheel disc brakes. Other options on this Pace Car include power-adjustable sport seats dual-zone climate control a Delco AM/FM/CD stereo Bose audio and embroidered Indianapolis 500 floor mats. GM Corsa Pace Car Exhaust.

Contact for price, photos, details and see vehicle in person:

Joe Anelle

Email: joeanelle@msn.com

Phone: 636-447-1832

www.route66corvetteclub.com