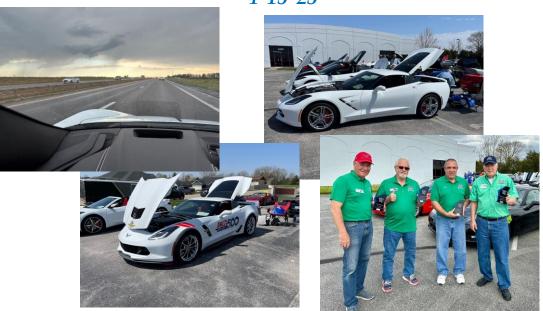

### Mid Missouri CC Cup 2023

4-15-23

To see more photos and read a description of each event **click the titles** to go to the Route 66 Corvette Club website.

**Event Photos:** 