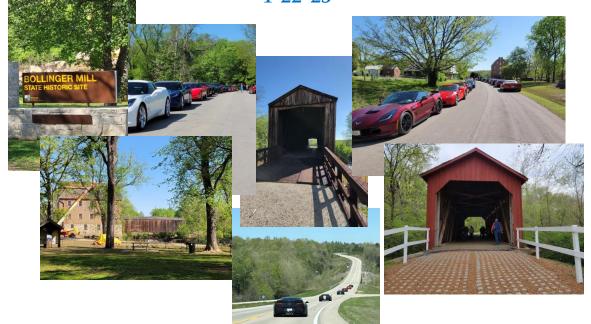

# the weekend HUNGER PROJECT

On the Cover: The Club cars at the Burfordville Bridge and Bollinger Mill on the Covered Bridges Road Run.

Side bar: Hercules Glades Conservation Area, near Branson, MO. Doug Stone

## MO Covered Bridges South